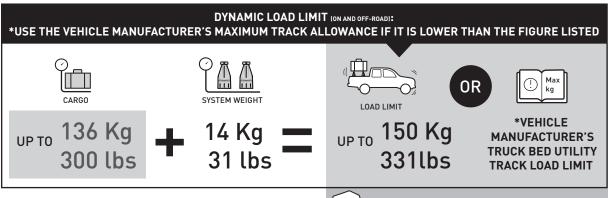

TOTAL **STATIC** LOAD LIMIT: UP TO 375kg / 827lbs

ONLY COMPATIBLE WITH RECONN-DECK BARS