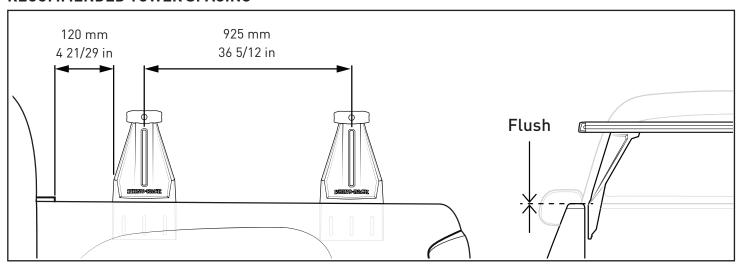

#### RECOMMENDED TOWER SPACING

After positioning Towers, return to Reconn-Deck Tower Instruction.